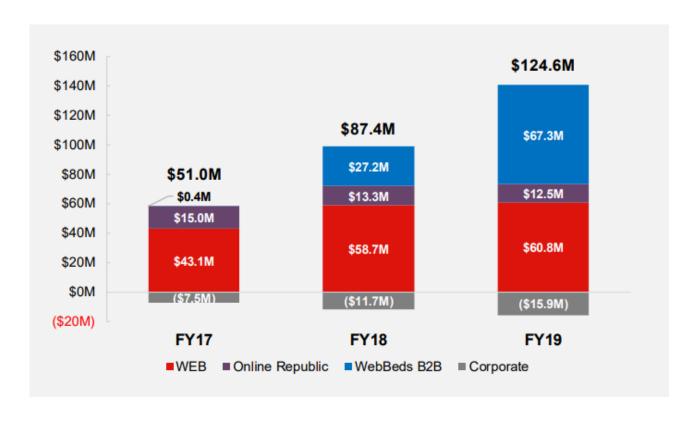

# Webjet Limited EBITDA by Business FY17-FY19

# WebBeds is now the largest business

FY19 Total Transactional Value (TTV) **\$2.2 billion** 

FY19 EBITDA **\$67.3 million** 