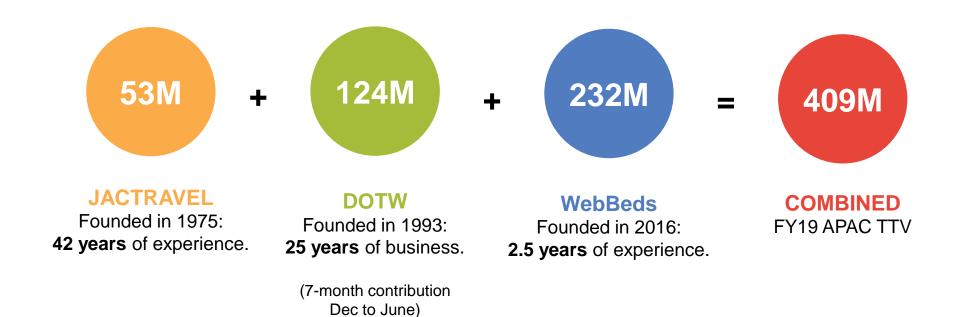

#### **AUGUST**

Acquired JacTravel, adding **AUD 53M in** TTV to the APAC business (1)

#### **OCTOBER**

Acquired Destinations of the World (DOTW), adding **AUD 213M** in TTV to the APAC business <sup>(2)</sup>.

#### **AUGUST**

APAC reported FY19 TTV of **AUD 409M.** 

<sup>(1)</sup> At time of acquisition, JacTravel TTV was A\$657M of which 8% was APAC

<sup>2)</sup> At time of acquisition DOTW TTV was A\$734M of which 29% was APAC

#### What Does It Mean? FY19

By FY19, in just **2.5 years** of trading, **WebBeds APAC** (excluding JacTravel and DOTW acquisitions) had **created AUD 232M TTV organically** 